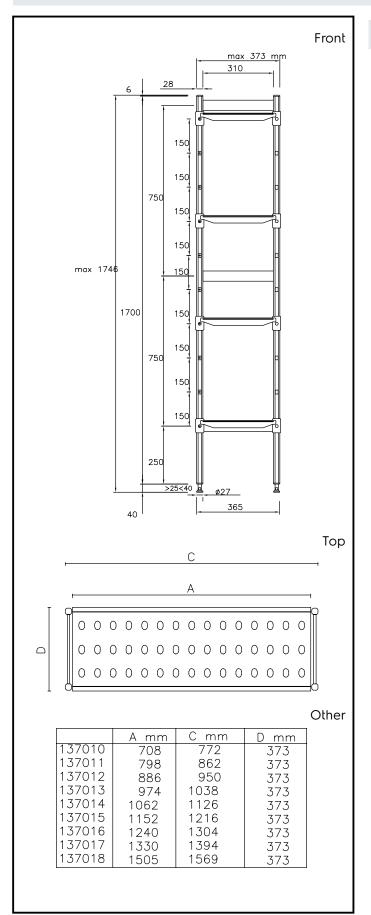

### Key Information:

| External dimensions, Width:  |         |
|------------------------------|---------|
| 137012 (ALS950)              | 950 mm  |
| External dimensions, Depth:  | 373 mm  |
| External dimensions, Height: | 1700 mm |
| Max loading weight:          | 880 kg  |
| Net weight:                  | 18 kg   |
| Uprights                     | 2       |