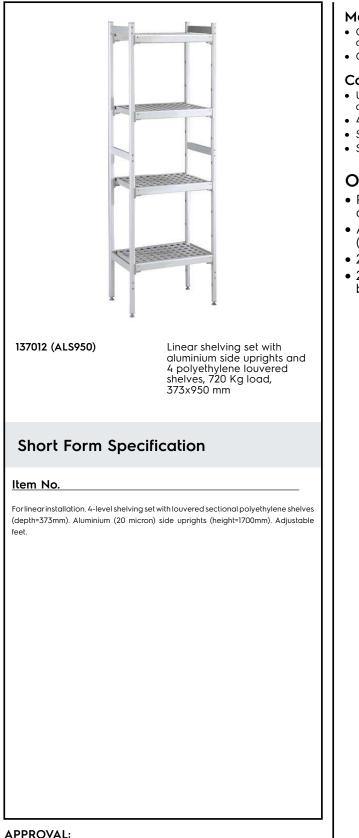

# **Electrolux**

**Stainless Steel Preparation** 373x950 mm Aluminum Linear Units

| ITEM #  |  |
|---------|--|
| MODEL # |  |
| NAME #  |  |
| SIS #   |  |
| AIA #   |  |

#### Main Features

Complete shelving system allows rapid and easy fixing of the shelves to the uprights.

• GN 1/1, GN 1/2 and GN 1/3 can be inserted into the frame.

#### Construction

- Uprights and shelf frames constructed entirely in anodized aluminium (20 micron).
- 4 tiers.
- Shelves made by section of polyethylene tablets.
- Sectional polyethylene shelves are dishwasher safe.

## Stainless Steel Preparation 373x950 mm Aluminum Linear Units

### Key Information:

| External dimensions, Width:  |         |
|------------------------------|---------|
| 137012 (ALS950)              | 950 mm  |
| External dimensions, Depth:  | 373 mm  |
| External dimensions, Height: | 1700 mm |
| Max loading weight:          | 880 kg  |
| Net weight:                  | 18 kg   |
| Uprights                     | 2       |

#### Stainless Steel Preparation 373x950 mm Aluminum Linear Units

The company reserves the right to make modifications to the products without prior notice. All information correct at time of printing.